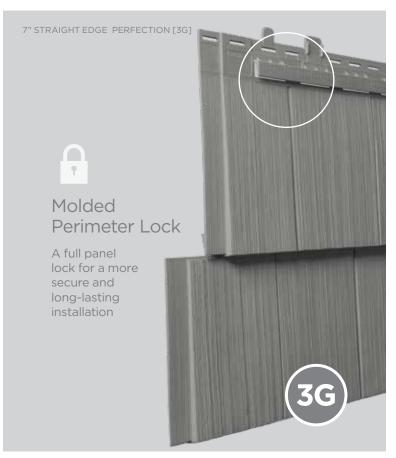

# ...for lasting quality.

The Cedar Impressions family of shingles and shakes is built to last. Extra thick siding panels have reinforced nail slots and molded locks to allow seamless and secure connections that withstand hurricane force winds. Ribs on the back of panels and shingles protect against warping, cupping or distortion. All Cedar Impressions products are manufactured from high-quality polymer materials in the U.S.A.

Reinforced nail slots for durability

CertiLock™ continuous hanger for secure connection

PanelThermometer<sup>™</sup> to ensure precise installation