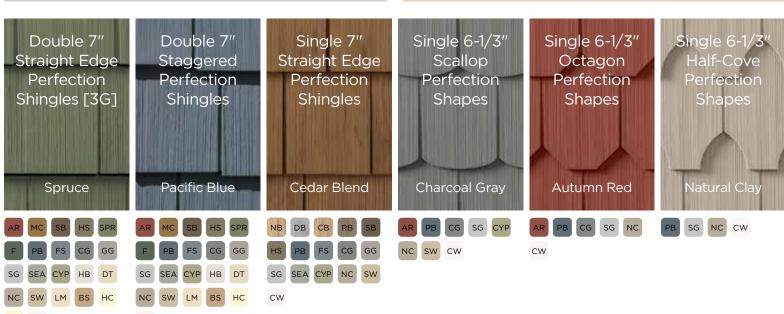

# 16 Color Blends\*

CertainTeed's innovative Ageless Cedar Color Blends capture the appearance of natural Eastern White Cedar and Western Red Cedar at various life stages. They also enable the selection of unique, random color patterns for one-of-a-kind exterior designs. CertainTeed's Ageless Cedar Color Blends make time stand still, assuring that the shades and patterns chosen today will remain fresh and beautiful for a lifetime.

# Sawmill Shingles

Cedar Impressions Sawmill Shingles have molded textures and patterns that replicate the effect of saw blades on real cedar. This texture is reminiscent of cedar cut at sawmills from the earliest years of European settlement throughout New England.

# Perfection Shingles

Cedar Impressions Perfection Shingles reflects a style once reserved for the finest homes. Clean edges and smooth lines complement the quiet beauty of the natural wood textures. With a straight edge design, perfection shingles create a more refined look.