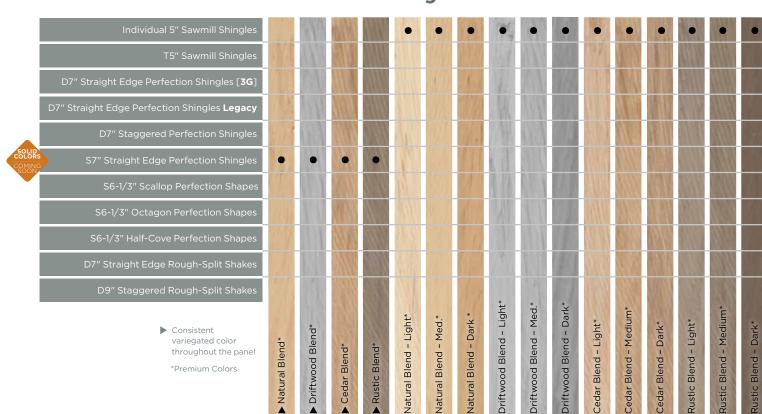

# 16 Color Blends\*

CertainTeed's innovative Ageless Cedar Color Blends capture the appearance of natural Eastern White Cedar and Western Red Cedar at various life stages. They also enable the selection of unique, random color patterns for one-of-a-kind exterior designs. CertainTeed's Ageless Cedar Color Blends make time stand still, assuring that the shades and patterns chosen today will remain fresh and beautiful for a lifetime.

\*Premium Colors