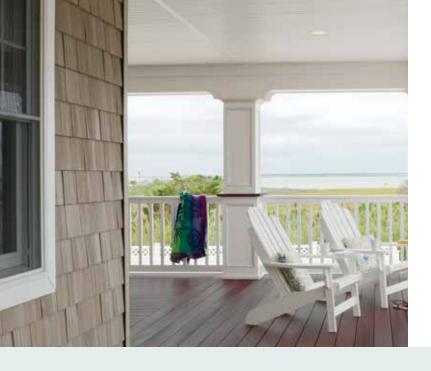

# Cedar Impressions®

**Polymer Shingles and Shakes** 

The eight classic Cedar Impressions styles precisely recreate the timeless appeal of freshly sawn wood using authentic patterns and textures. Combined with the choice of 38 colors, the Cedar Impressions family of shingles and shakes offer exceptional beauty plus versatility to design your home to your distinctive taste.