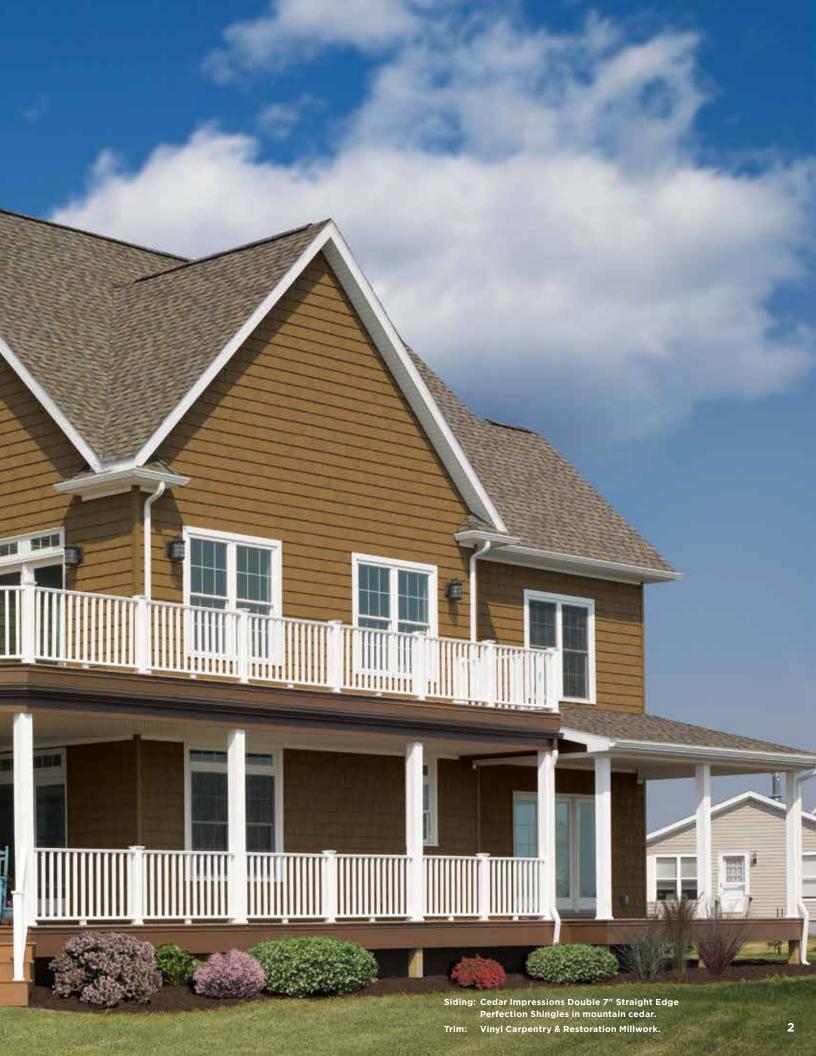

# Cedar Impressions®

**Polymer Shingles and Shakes** 

The eight classic Cedar Impressions styles precisely recreate the timeless appeal of freshly sawn wood using authentic patterns and textures. Combined with the choice of 38 colors, the Cedar Impressions family of shingles and shakes offer exceptional beauty plus versatility to design your home to your distinctive taste.