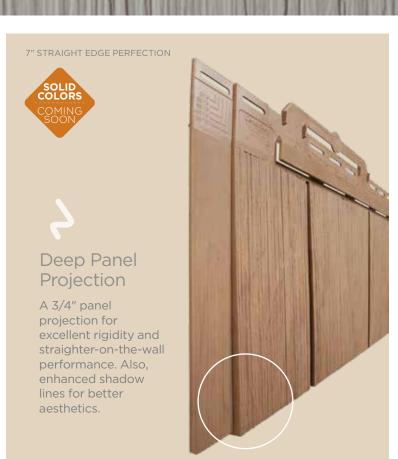

# Perfection Shingles

Cedar Impressions Perfection Shingles reflects a style once reserved for the finest homes. Clean edges and smooth lines complement the quiet beauty of the natural wood textures. With a straight edge design, perfection shingles create a more refined look.

# ...for lasting quality.

The Cedar Impressions family of shingles and shakes is built to last. Extra thick siding panels have reinforced nail slots and molded locks to allow seamless and secure connections that withstand hurricane force winds. Ribs on the back of panels and shingles protect against warping, cupping or distortion. All Cedar Impressions products are manufactured from high-quality polymer materials in the U.S.A.