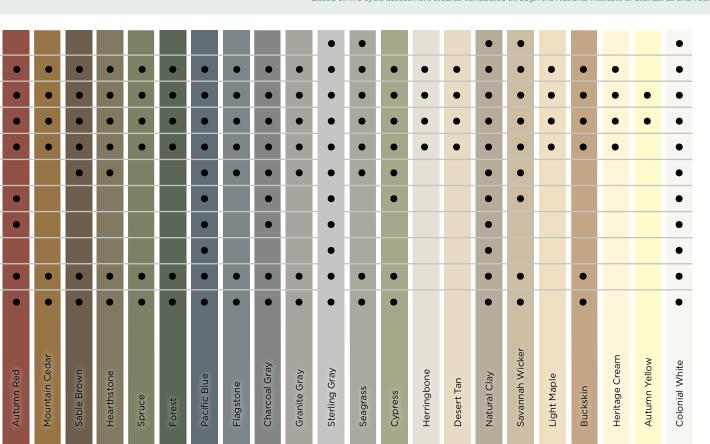

CertainTeed's Cedar Impressions Colors

solids

Ageless Cedar™ coordinating color blends

trim colors

# 16 Color Blends\*

CertainTeed's innovative Ageless Cedar Color Blends capture the appearance of natural Eastern White Cedar and Western Red Cedar at various life stages. They also enable the selection of unique, random color patterns for one-of-a-kind exterior designs. CertainTeed's Ageless Cedar Color Blends make time stand still, assuring that the shades and patterns chosen today will remain fresh and beautiful for a lifetime.