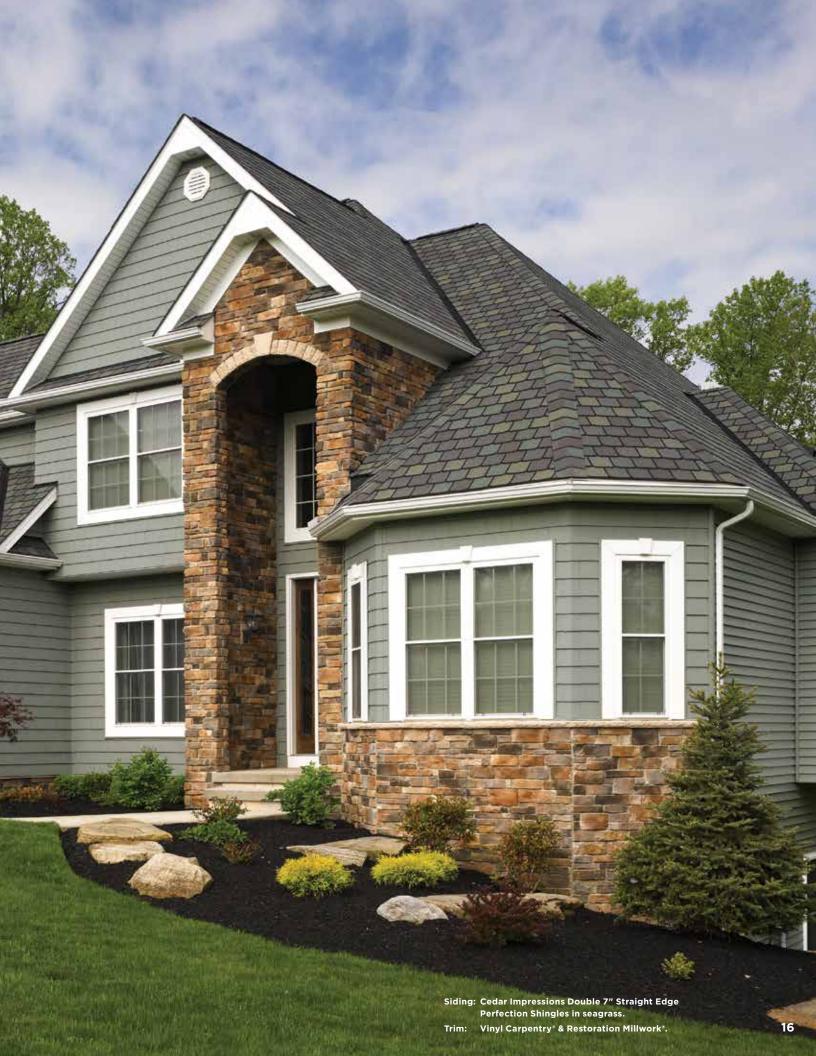

# FRESHLY CUT WHITE CEDAR

With the bright appearance of freshly cut white cedar, CertainTeec Natural Blend shingles are as close to nature as you can get.

INDIVIDUAL 5" SAWMILL SHINGLES

DARK

SINGLE 7" STRAIGHT EDGE PERFECTION SHINGLES

# Perfection Shingles

Cedar Impressions Perfection Shingles reflects a style once reserved for the finest homes. Clean edges and smooth lines complement the quiet beauty of the natural wood textures. With a straight edge design, perfection shingles create a more refined look.