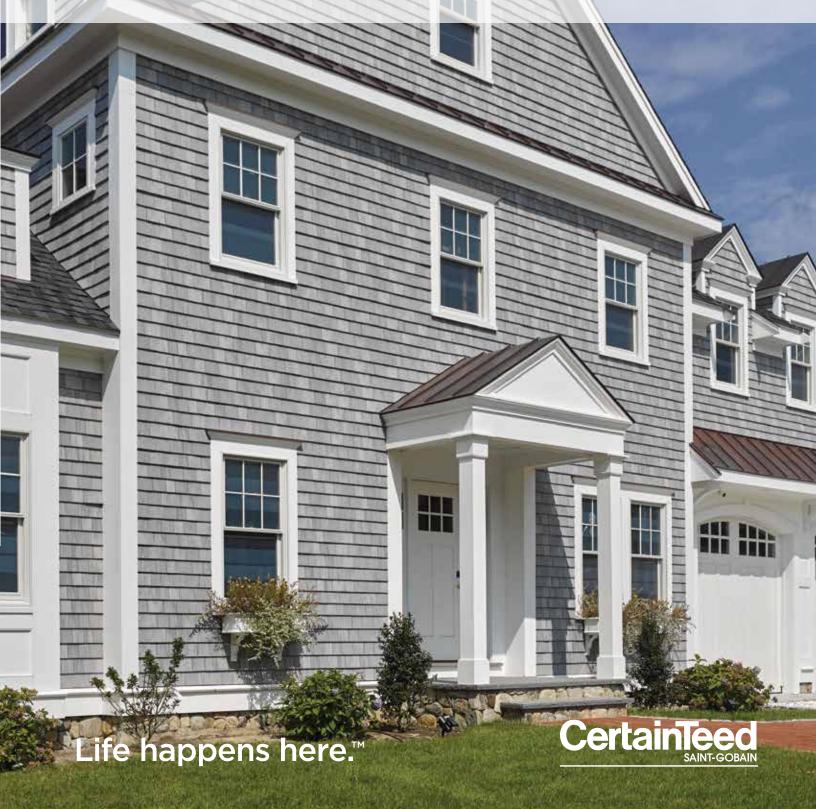

# Cedar Impressions®

**Polymer Shingles and Shakes** 

The eight classic Cedar Impressions styles precisely recreate the timeless appeal of freshly sawn wood using authentic patterns and textures. Combined with the choice of 38 colors, the Cedar Impressions family of shingles and shakes offer exceptional beauty plus versatility to design your home to your distinctive taste.