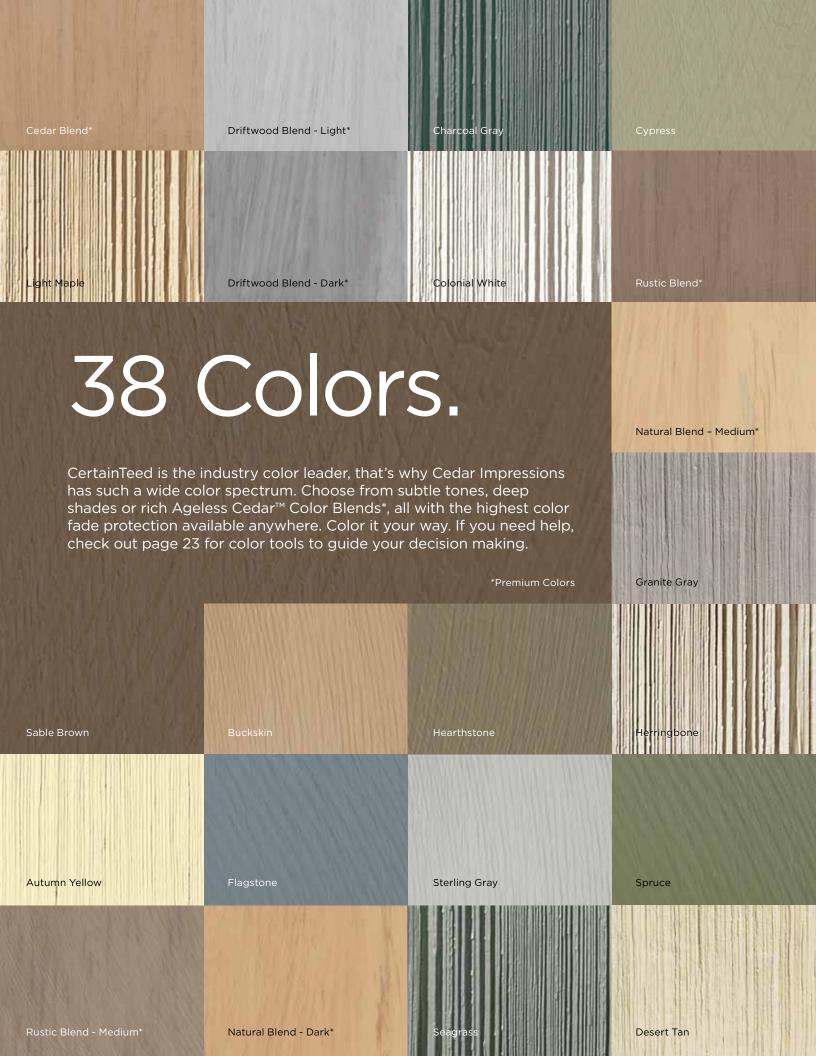

# Cedar Impressions®

**Polymer Shingles and Shakes** 

The eight classic Cedar Impressions styles precisely recreate the timeless appeal of freshly sawn wood using authentic patterns and textures. Combined with the choice of 38 colors, the Cedar Impressions family of shingles and shakes offer exceptional beauty plus versatility to design your home to your distinctive taste.

CertainTeed's Cedar Impressions Colors

solids

Ageless Cedar™ coordinating color blends

trim colors

# 16 Color Blends\*

CertainTeed's innovative Ageless Cedar Color Blends capture the appearance of natural Eastern White Cedar and Western Red Cedar at various life stages. They also enable the selection of unique, random color patterns for one-of-a-kind exterior designs. CertainTeed's Ageless Cedar Color Blends make time stand still, assuring that the shades and patterns chosen today will remain fresh and beautiful for a lifetime.