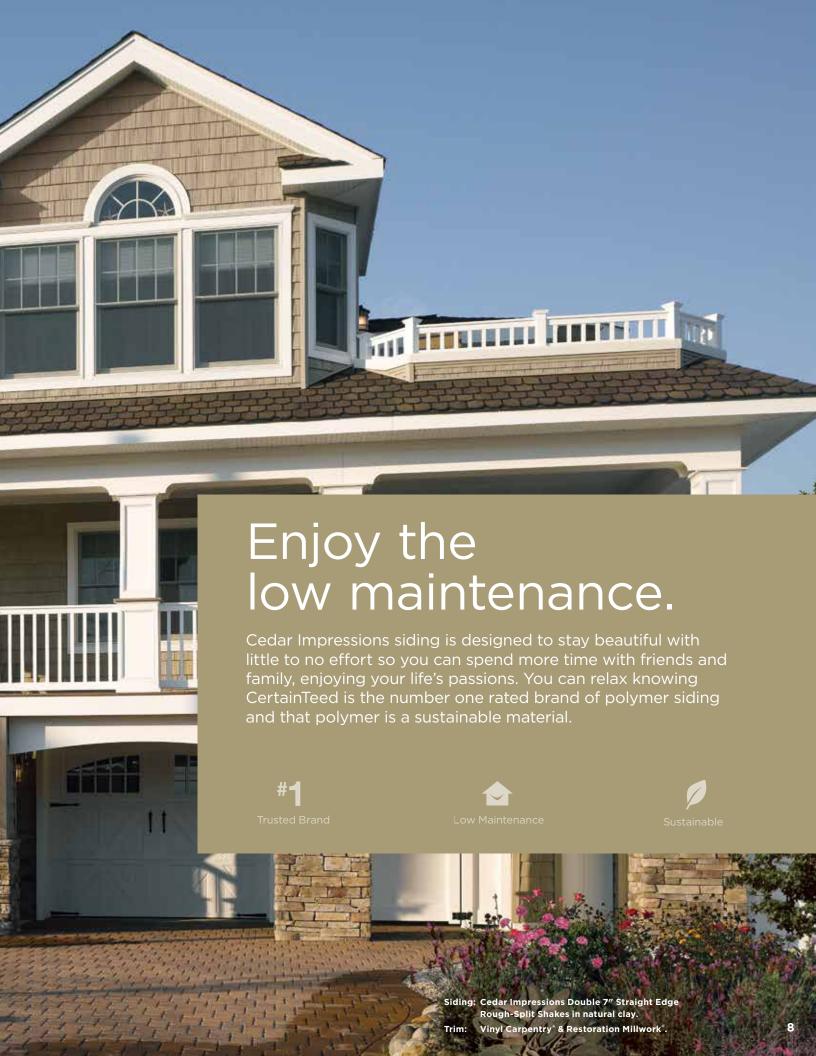

# Maximum character. Minimum care.

A home sided with natural cedar shingles has a character all its own. But, this character comes with a price for upkeep. Continual expenditures of time and money will be necessary as wood ages and weathers. With Cedar Impressions Shingles and Shakes maximum character is maintained with minimum care, retaining consistent color and resisting mold and mildew.

# **Lower Cost**

Natural cedar is one of the most expensive siding materials and is costly to maintain and repair. Cedar Impressions offers an alternative that requires very little maintenance, significantly reducing long-term costs.

# Higher Durability

Over time, the effects of weather and age can cause wood to split, warp, buckle, crack and rot. Cedar Impressions is engineered to retain its like-new appearance and outstanding durability for years to come.

# Pest-Free

Wood is a natural attraction for insects and other pests that can cause damage to cedar siding and become a nuisance around the home. Cedar Impressions offers a solution to this problem.

# ...for peace of mind.

Warranty

Cedar Impressions has a lifetime limited warranty.

**Trusted Brand** 

CertainTeed siding is the brand preferred by building professionals and homeowners, from surveys conducted by national trade magazines. CertainTeed is an industry leader for over 100 years.

Sustainable

CertainTeed polymer siding offers significantly lower environmental impact than other cladding options.<sup>†</sup>

Based on life cycle assessment studies conducted through the National Institute of Standards and Technology (NIST)