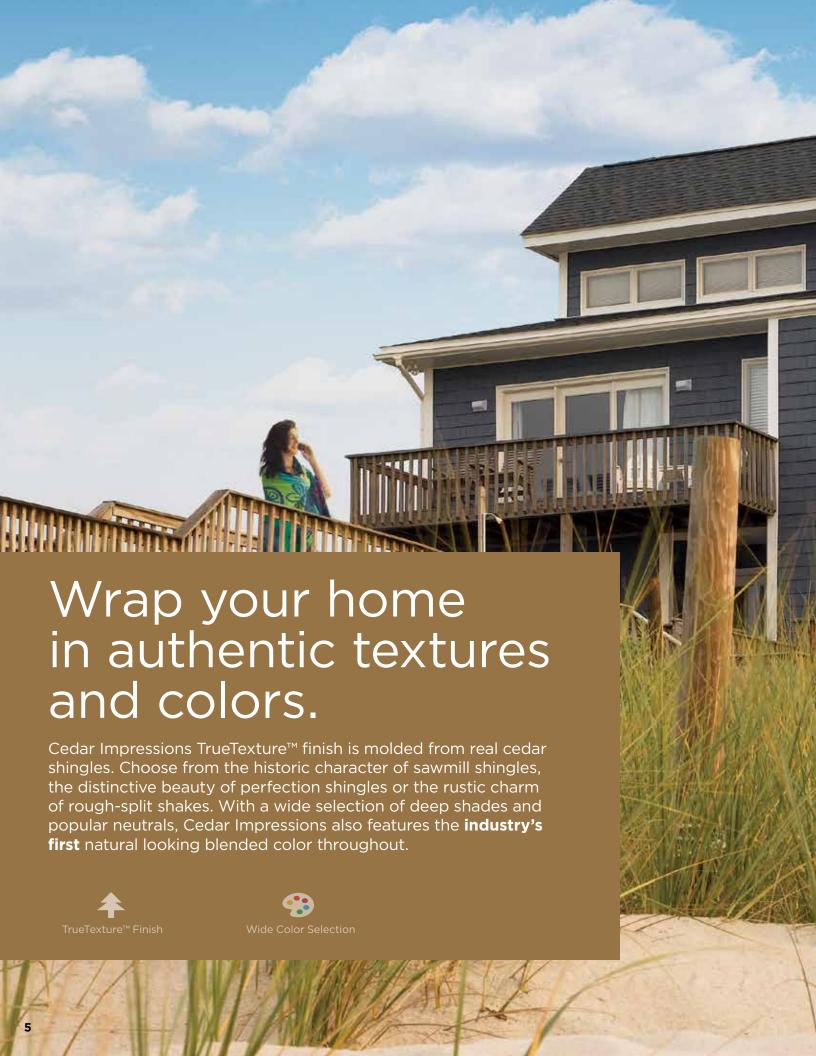

# 16 Color Blends\*

CertainTeed's innovative Ageless Cedar Color Blends capture the appearance of natural Eastern White Cedar and Western Red Cedar at various life stages. They also enable the selection of unique, random color patterns for one-of-a-kind exterior designs. CertainTeed's Ageless Cedar Color Blends make time stand still, assuring that the shades and patterns chosen today will remain fresh and beautiful for a lifetime.

# Sawmill Shingles

Cedar Impressions Sawmill Shingles have molded textures and patterns that replicate the effect of saw blades on real cedar. This texture is reminiscent of cedar cut at sawmills from the earliest years of European settlement throughout New England.

# Perfection Shingles

Cedar Impressions Perfection Shingles reflects a style once reserved for the finest homes. Clean edges and smooth lines complement the quiet beauty of the natural wood textures. With a straight edge design, perfection shingles create a more refined look.

# Rough-Split Shakes

Reminiscent of the days when cedar shakes were split by hand, Cedar Impressions Rough-Split Shakes dress a home in a rustic style that enhances a home's natural charm. The wood textures are deeper and more visible.