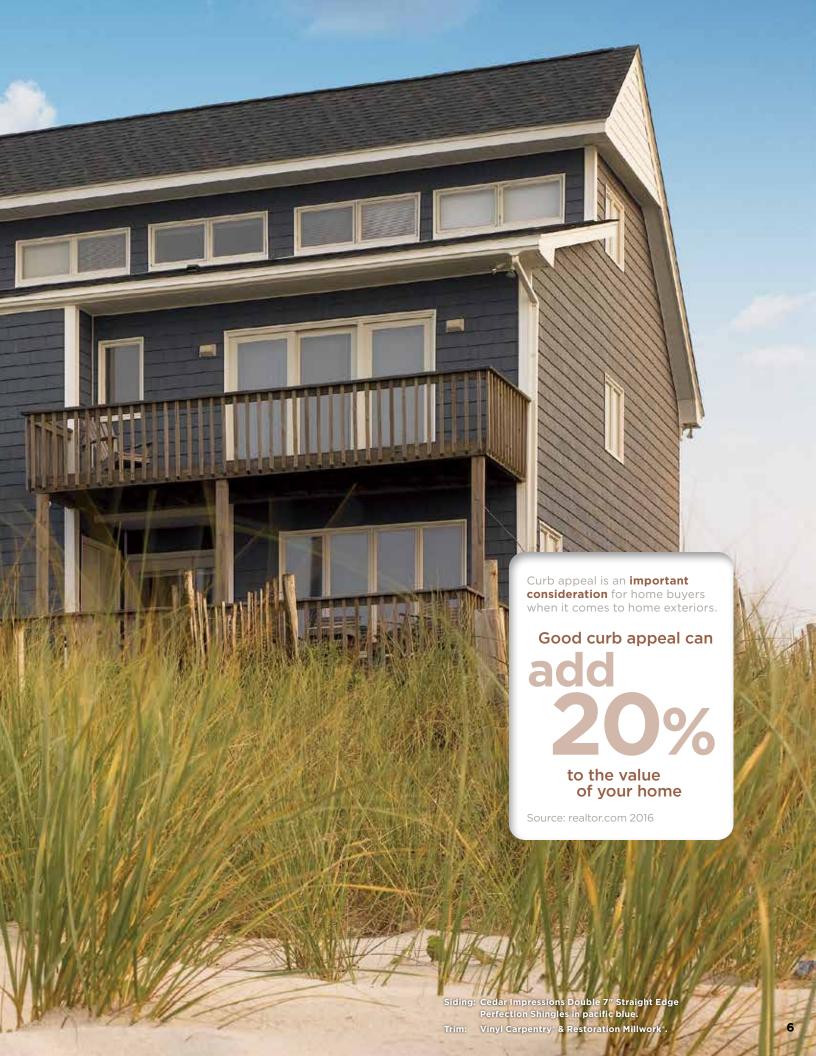

# Cedar Impressions is better...

# ...for lasting quality.

The Cedar Impressions family of shingles and shakes is built to last. Extra thick siding panels have reinforced nail slots and molded locks to allow seamless and secure connections that withstand hurricane force winds. Ribs on the back of panels and shingles protect against warping, cupping or distortion. All Cedar Impressions products are manufactured from high-quality polymer materials in the U.S.A.