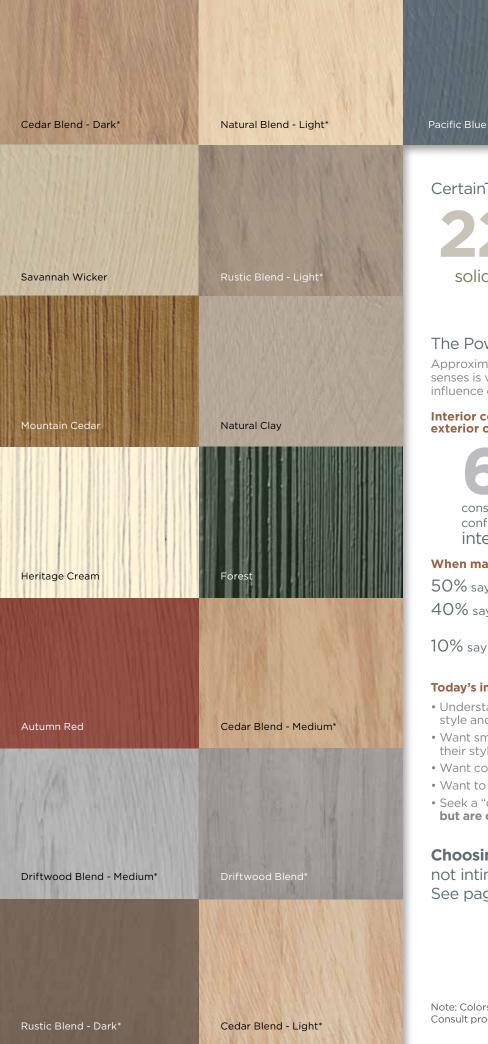

# Cedar Impressions®

**Polymer Shingles and Shakes** 

The eight classic Cedar Impressions styles precisely recreate the timeless appeal of freshly sawn wood using authentic patterns and textures. Combined with the choice of 38 colors, the Cedar Impressions family of shingles and shakes offer exceptional beauty plus versatility to design your home to your distinctive taste.

CertainTeed's Cedar Impressions Colors

solids

Ageless Cedar™ coordinating color blends

trim colors

# 16 Color Blends\*

CertainTeed's innovative Ageless Cedar Color Blends capture the appearance of natural Eastern White Cedar and Western Red Cedar at various life stages. They also enable the selection of unique, random color patterns for one-of-a-kind exterior designs. CertainTeed's Ageless Cedar Color Blends make time stand still, assuring that the shades and patterns chosen today will remain fresh and beautiful for a lifetime.