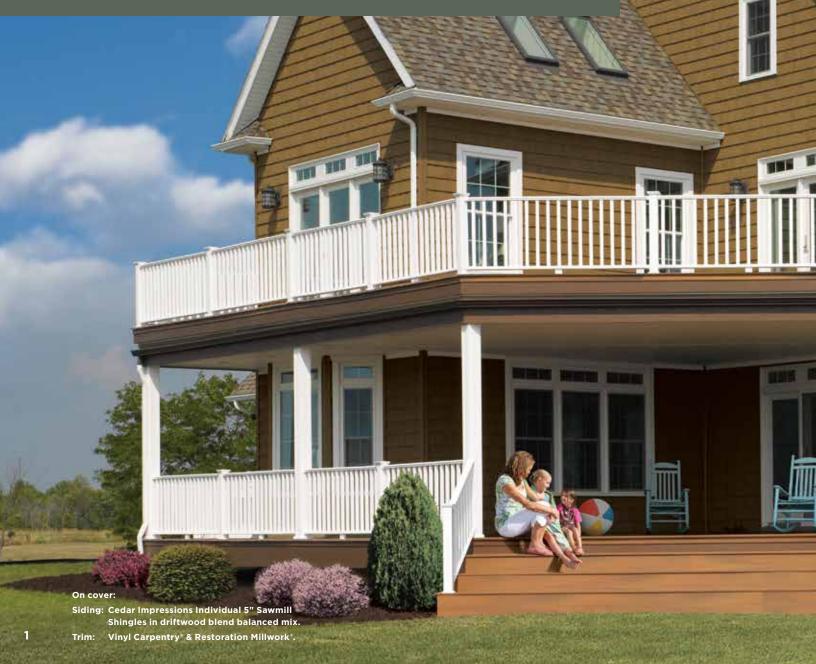

# Cedar Impressions®

**Polymer Shingles and Shakes** 

The eight classic Cedar Impressions styles precisely recreate the timeless appeal of freshly sawn wood using authentic patterns and textures. Combined with the choice of 38 colors, the Cedar Impressions family of shingles and shakes offer exceptional beauty plus versatility to design your home to your distinctive taste.