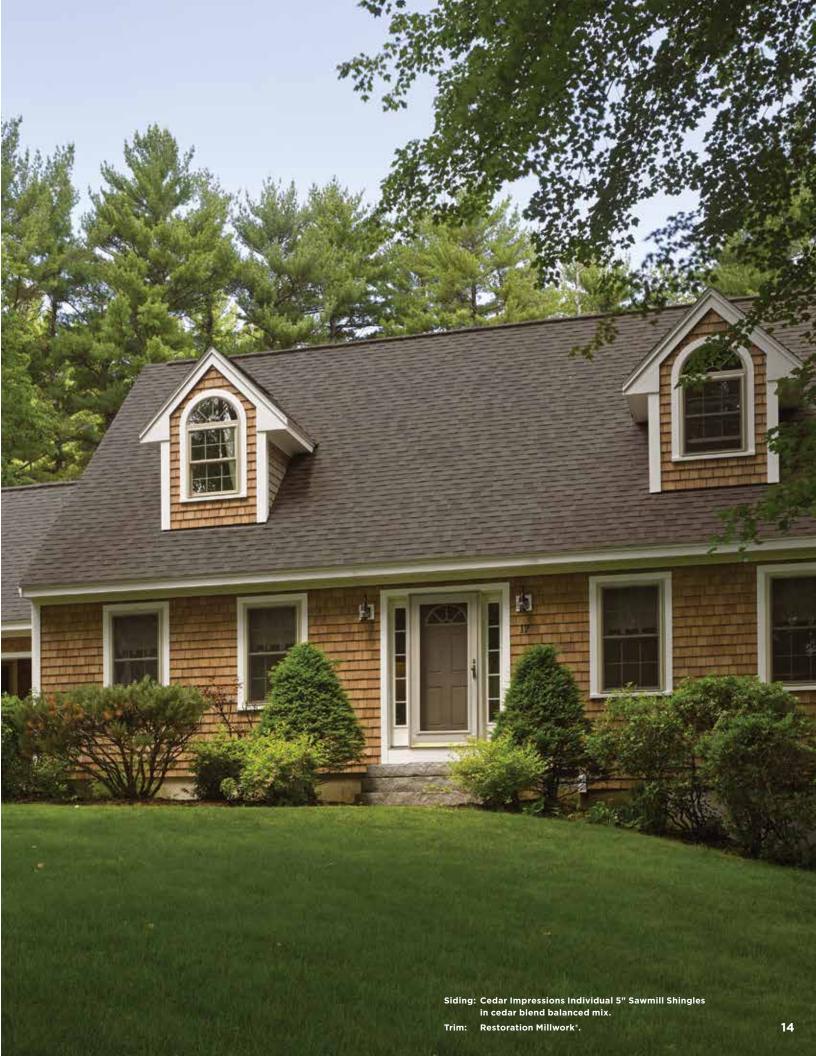

# Cedar Impressions®

**Polymer Shingles and Shakes** 

The eight classic Cedar Impressions styles precisely recreate the timeless appeal of freshly sawn wood using authentic patterns and textures. Combined with the choice of 38 colors, the Cedar Impressions family of shingles and shakes offer exceptional beauty plus versatility to design your home to your distinctive taste.

## Cedar Blend

Through Ageless Cedar color technology, CertainTeed Cedar Blend shingles provides the deep, warm tones of freshly cut red cedar.

**RED CEDAR** 

FRESHLY CUT

IGHT MEDIUM DARK
INDIVIDUAL 5" SAWMILL SHINGLES