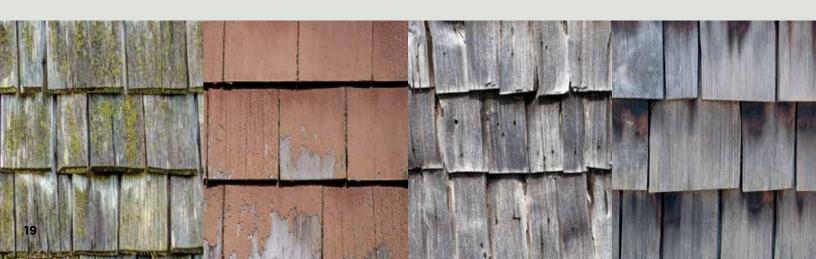

# **Lower Cost**

Natural cedar is one of the most expensive siding materials and is costly to maintain and repair. Cedar Impressions offers an alternative that requires very little maintenance, significantly reducing long-term costs.

# Higher Durability

Over time, the effects of weather and age can cause wood to split, warp, buckle, crack and rot. Cedar Impressions is engineered to retain its like-new appearance and outstanding durability for years to come.

# Pest-Free

Wood is a natural attraction for insects and other pests that can cause damage to cedar siding and become a nuisance around the home. Cedar Impressions offers a solution to this problem.