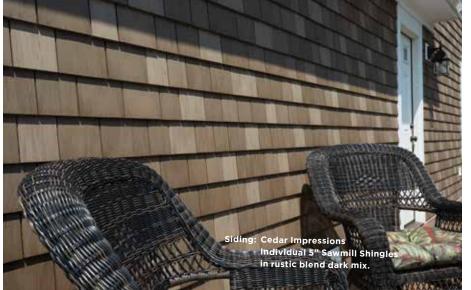

# Sawmill Shingles

Cedar Impressions Sawmill Shingles have molded textures and patterns that replicate the effect of saw blades on real cedar. This texture is reminiscent of cedar cut at sawmills from the earliest years of European settlement throughout New England.