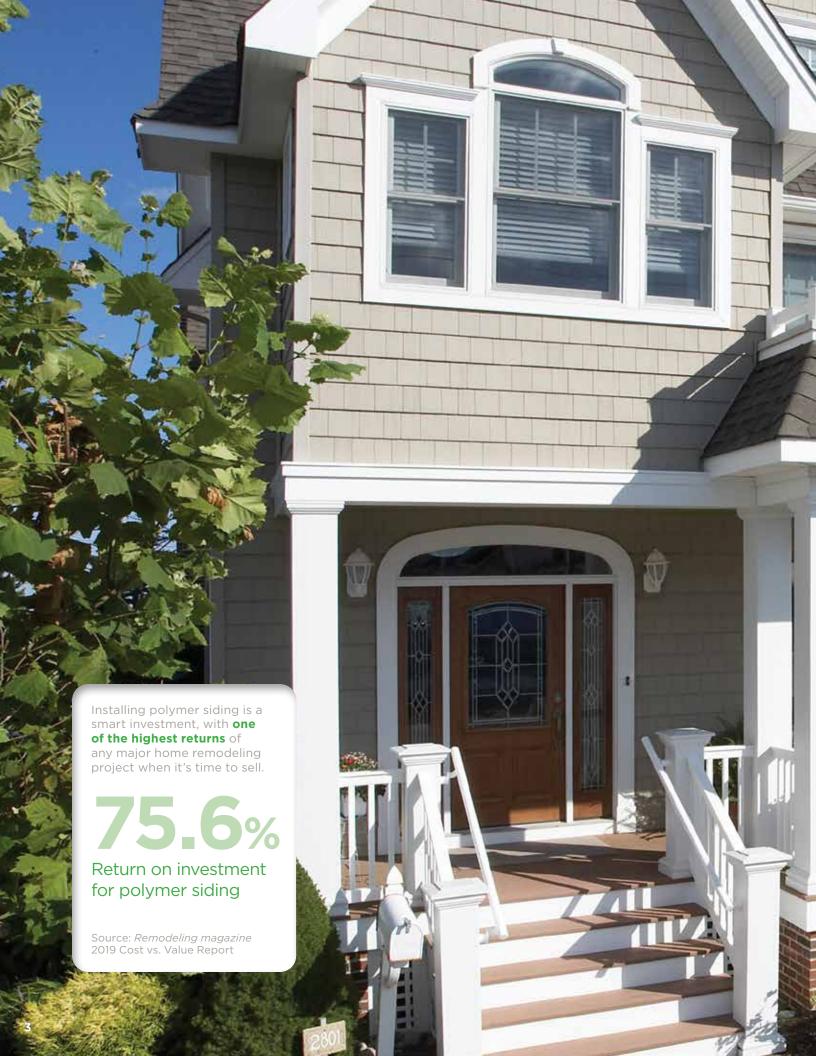

# **Lower Cost**

Natural cedar is one of the most expensive siding materials and is costly to maintain and repair. Cedar Impressions offers an alternative that requires very little maintenance, significantly reducing long-term costs.