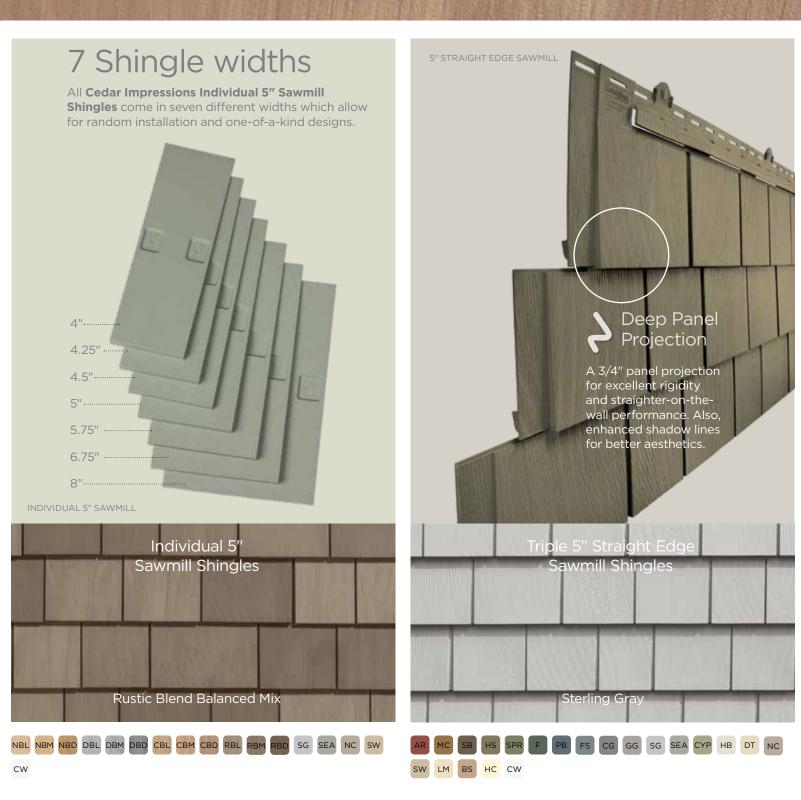

# 16 Color Blends\*

CertainTeed's innovative Ageless Cedar Color Blends capture the appearance of natural Eastern White Cedar and Western Red Cedar at various life stages. They also enable the selection of unique, random color patterns for one-of-a-kind exterior designs. CertainTeed's Ageless Cedar Color Blends make time stand still, assuring that the shades and patterns chosen today will remain fresh and beautiful for a lifetime.

### **Rustic Blend**

LIGHT MEDIUM DARK

INDIVIDUAL 5" SAWMILL SHINGLES

SINGLE 7" STRAIGHT EDGE PERFECTION SHINGLES