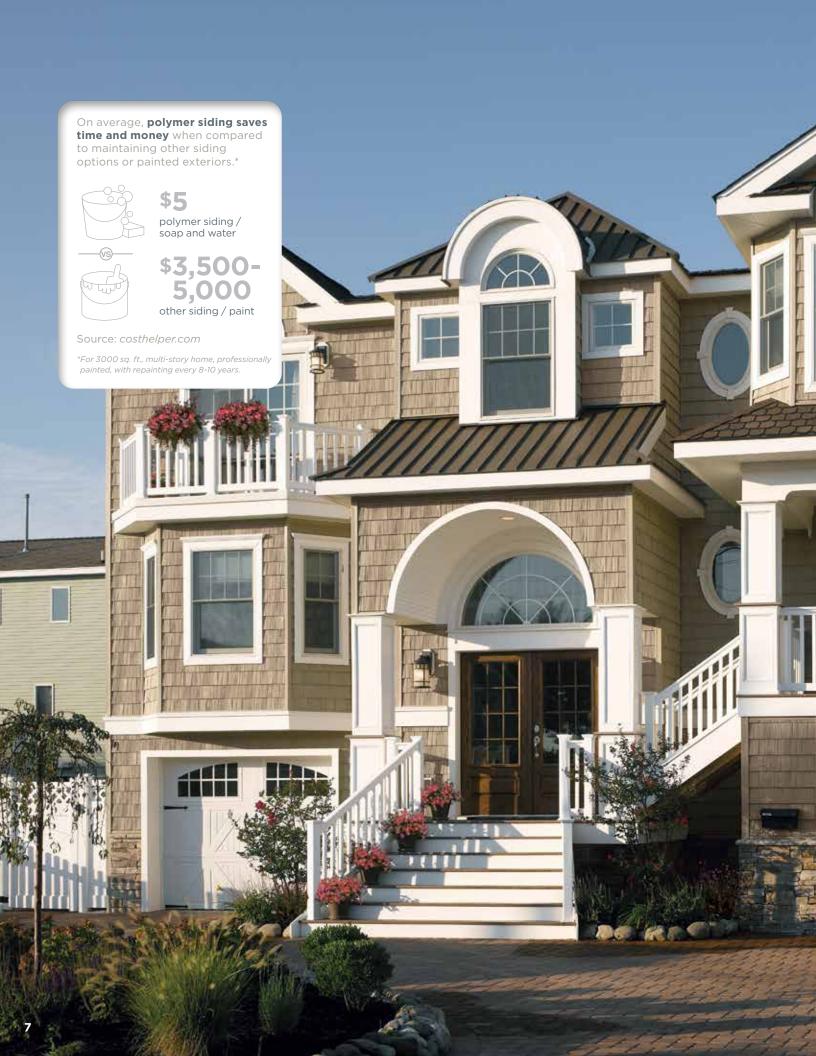

# **Lower Cost**

Natural cedar is one of the most expensive siding materials and is costly to maintain and repair. Cedar Impressions offers an alternative that requires very little maintenance, significantly reducing long-term costs.

# Higher Durability

Over time, the effects of weather and age can cause wood to split, warp, buckle, crack and rot. Cedar Impressions is engineered to retain its like-new appearance and outstanding durability for years to come.