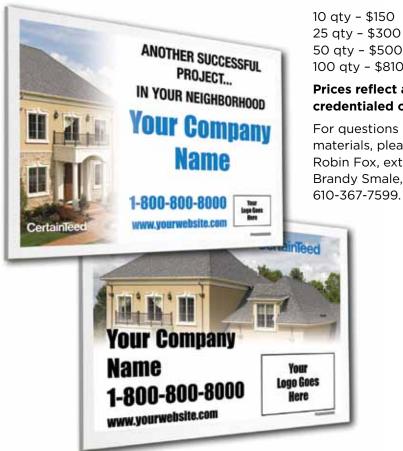

## **Credentialed Job Site Signs**

24" x 18" sign printed full color on two sides

Your Company Name (available with the CertainTeed logo, ShingleMaster™ Logo or SELECT ShingleMaster  $^{\!\scriptscriptstyle\mathsf{TM}}$  logo). Another Successful Project.

10 qty - \$150

25 qty - \$300 50 qty - \$500

100 aty - \$810

Prices reflect a 10% discount for credentialed contractors.

For questions or help ordering materials, please contact: Robin Fox, ext 222 or Brandy Smale, ext 244