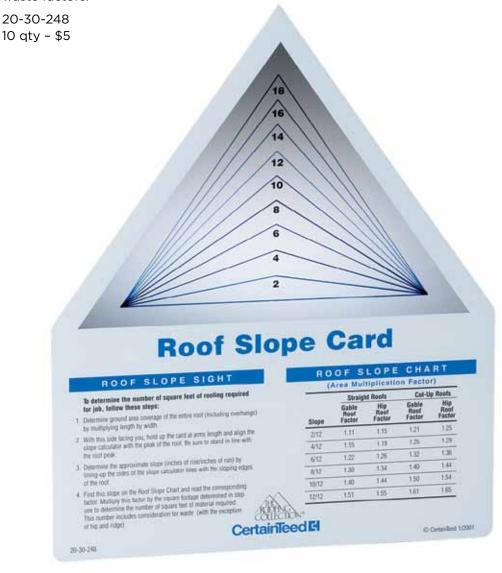

### **Roof Slope Card**

### A practical multi-purpose estimating tool

Use the proper angle to judge roof slopes from 2/12 18/12 and calculate roof material waste factors.