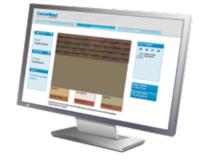

### **ColorCoach**<sup>™</sup>

### Get it right everytime with ColorCoach

The new ColorCoach is a simple web-based tool that acts as a virtual color swatchbook, and helps contractors and builders recommend CertainTeed roofing, siding, and trim color combinations that look great together, providing customer's confidence in their color choices. These "swatches" can then be saved, shared on social media and used on actual home pictures in ColorView®.

For for more details, ask your CertainTeed Territory Manager or log onto:

www.certainteed.com/colortools.