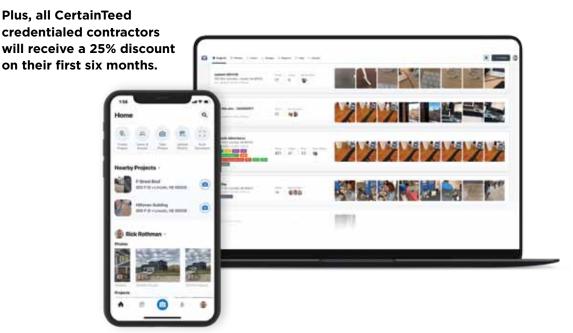

### **CompanyCam**

### The only app every contractor needs

Website: www.companycam.com/certainteed

CompanyCam is a photo-based solution created for contractors, by contractors. Users can take unlimited photos — which are location and time stamped, sent to the cloud, and stored securely.

Every photo is organized by project and instantly available to your team, allowing you to see what's going on anytime, anywhere. Photos can be annotated with drawings, arrows, comments, tags, and voice notes. Users can even create project timelines, sharable photo galleries, customizable reports, and transformation photos through the app.