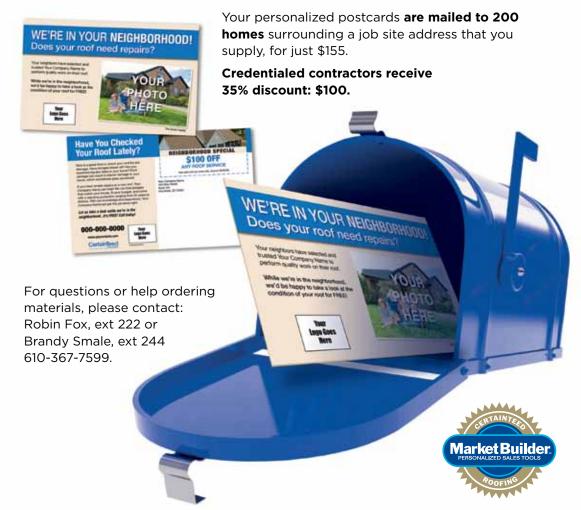

### **Lead Detective Postcards**

These postcards are a very cost effective method to generate leads in neighborhoods where your company is currently working and installing roofs

# Custom postcards are an easy, cost-effective and proven way to generate leads

The designs can be used as part of a canvassing program or as a stand alone direct mail campaign. Simply customize with your company information and logo.

We print and ship them to you for addressing and mailing.

250 qty - \$85 500 qty - \$130 1,000 qty - \$215 2,500 qty - \$445 5,000 qty - \$650 10,000 qty - \$890

For questions or help ordering materials, please contact: Robin Fox, ext 222 or Brandy Smale, ext 244 610-367-7599.