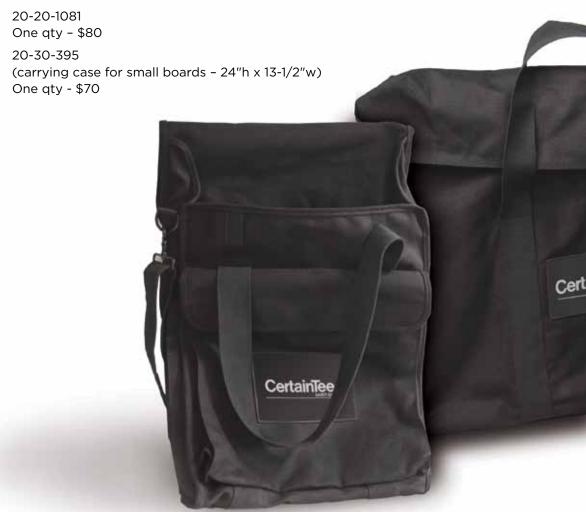

# **Sample Board Carrying Cases**

Perfect for carrying good-better-best sample boards to offer the homeowner a choice

Heavyweight canvas case keeps sample boards looking like new. Holds three sample boards, plus a binder.