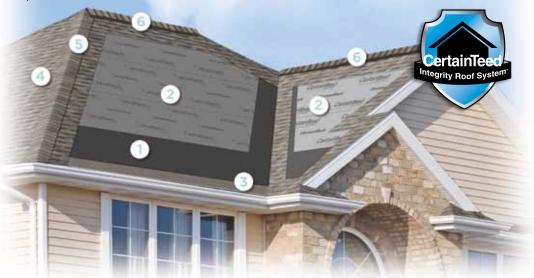

### Integrity Roof System™

#### 1. Waterproof Underlayment

The first step in your defense against the elements. Self-adhering underlayment is installed at vulnerable areas of your roof to help prevent leaks from wind-driven rain and ice dams.

#### 2. Water-Resistant Underlayment

Provides a protective layer over the roof deck and acts as a secondary barrier against leaks.

#### 3. Starter Shingles

Starter shingles are the first course of shingles that are installed and designed to work in tandem with the roof shingles above for optimal shingle sealing and performance.

#### 4. Shingles

Choose from a variety of Good-Better-Best styles to complement any roof design and fit your budget.

#### 5. Hip & Ridge Caps

Available in numerous profiles, these accessories are used on the roof's hip and ridge lines for a distinctive finishing touch to your new roof.

#### 6. Ventilation

A roof that breathes is shown to perform better and last longer. Ridge Vents, in combination with Intake Vents, allow air to flow on the underside of your roof deck, keeping the attic cooler in the summer and drier in the winter.