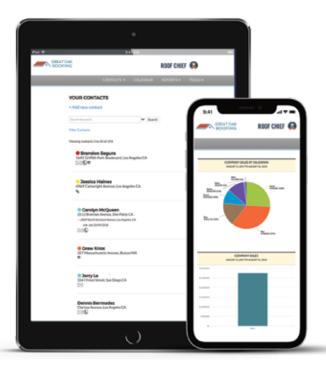

### **Roof Chief**

A complete, customized software system designed to make you more effective at running your business

Website: www.roofchief.com 805-797-4371 info@roofchief.com

Make an impact on your business by doing less of what wears you out and more of what inspires you. Roof Chief provides a simpler, better way to run your business, while helping you make a positive and profitable difference, day in and day out.

### Roof Chief is a home base for your team in one easy-to-use system to help you:

- Manage leads
- Create professional estimates and proposals with customizable templates and e-Signature
- Store photos
- Produce jobs with ease
- Create automated reports
- Invoice customers quickly syncing with QuickBooks®
- Manage your financials to ensure profitability

Roof Chief frees you up to focus on what matters most: Company pride, a good reputation, profit and job safety.

Packages\*: Professional \$249/month

ShingleMaster™ and SELECT ShingleMaster™ companies receive 15% off the monthly price for life on the Professional and Enterprise packages.