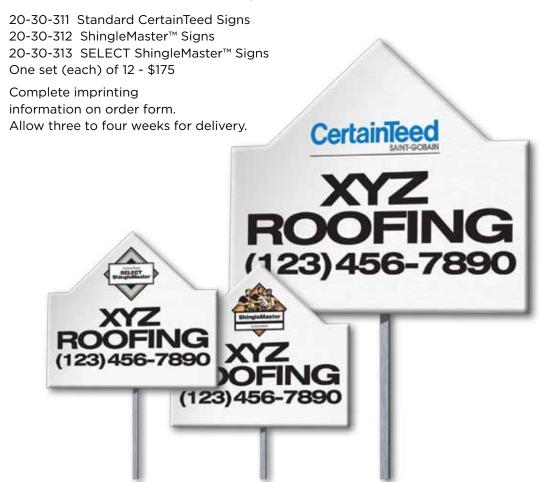

## **Credentialed Job Site Signs**

24" x 18" sign printed full color on two sides

Your Company Name (available with the CertainTeed logo, ShingleMaster™ Logo or SELECT ShingleMaster  $^{\!\scriptscriptstyle\mathsf{TM}}$  logo). Another Successful Project.

10 qty - \$150

25 qty - \$300 50 qty - \$500

100 aty - \$810

Prices reflect a 10% discount for credentialed contractors.

For questions or help ordering materials, please contact: Robin Fox, ext 222 or Brandy Smale, ext 244